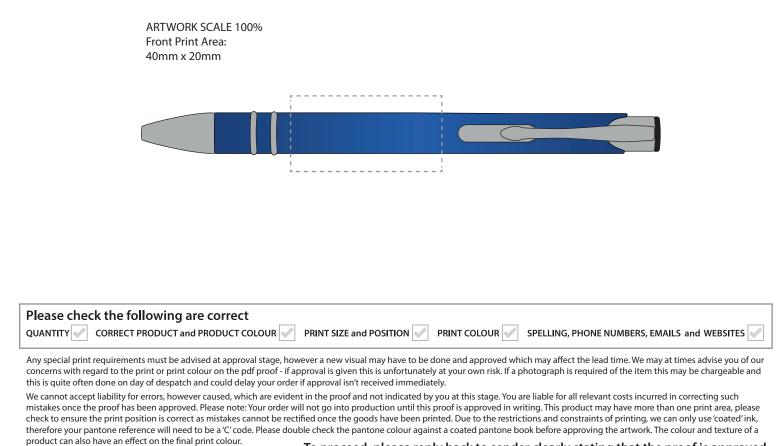

The dashed line is to demonstrate print area and will not appear on your printed item

## **ARTWORK SCALE 100%**

**ACTUAL ARTWORK SIZE:** 

To proceed, please reply back to sender clearly stating that the proof is approved